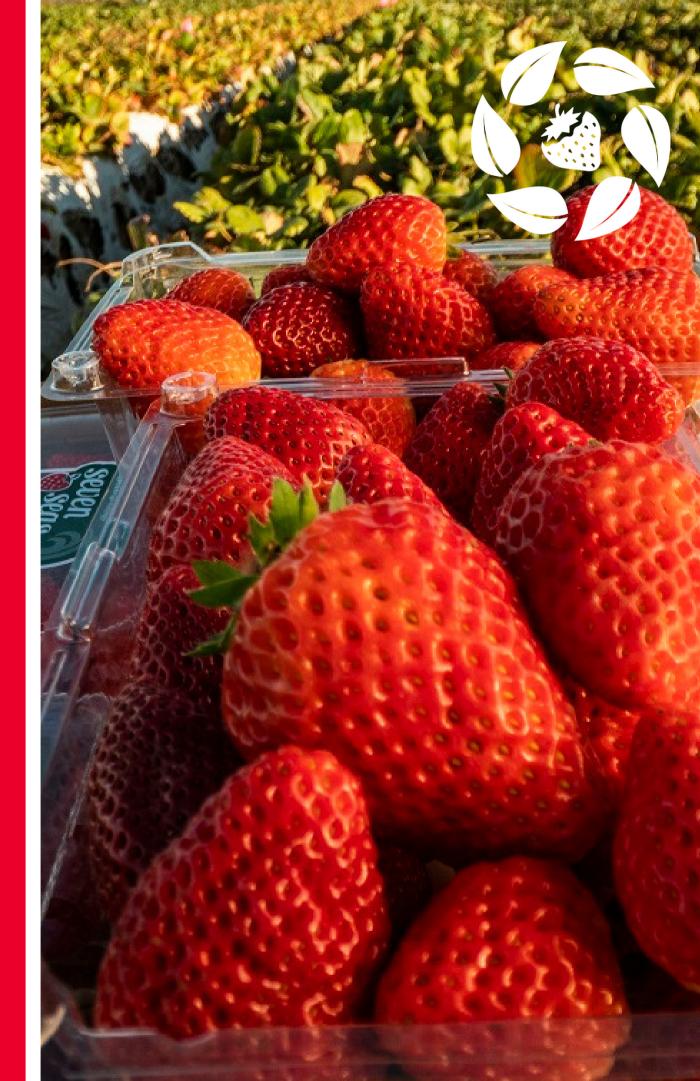

### **UCD MOJO BENEFITS**

- **Season extension opportunities**
- Superior fruit quality to Portola

Developed at UC Davis California UCD, Mojo was selected for its superior fruit quality producing berries at least 1% sweeter than Portola with an average brix of 8.5%.

The berry is red in colour with a firmness of 414 g/force in comparison to Portola averaging 325g/force, a 27% increase.

- Moderate resistance to Macrophomina phaseolina
- Higher yields than Portola

UCD Mojo is moderately resistant to Charcoal rot (Macrophomina phaseolina).

#### Quality

Attractive, bright shiny fruit

#### Fruit weight

Average 25g
Slightly larger berries
than Portola

Shelf Life 14 days